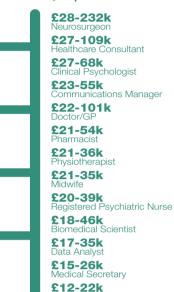

#### **EARNING POTENTIAL:**

Salaries vary depending on qualifications, experience & role

£11-27k